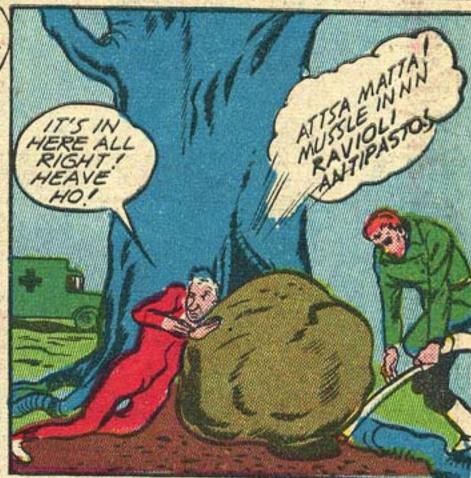

FEET!

LAND OF CALIFORNIA!

TWO ITALIAN SPIES WAY-LAID LOOP LOGAN AND TOGGED HIM - BOUND AND WEIGHTED-INTO THE WATERS OF THE NILE.. BUT LOGAN'S FAITHFUL SERVANT, CLATRA, DOVE TO LIE RESCUE.. NOW, JUST AS THE SPIES ARE ABOUT TO TAKE OFF IN THEIR SEAPLANE, LOOP AND CLATRA APPROACH THROUGH THE WATER!